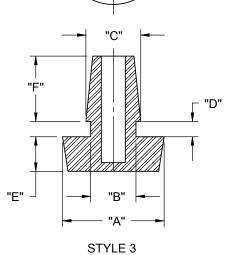

POF-40059

POF-12664

STYLE 1

- 1. MATERIAL: THERMOPLASTIC ELASTOMER, UL 94 HB (RMS-262)
- 2 COLOR: BLACK

| 2. 002011. BE 1011                    |   |
|---------------------------------------|---|
| 3. ALTERNATE UNITS FOR REFERENCE ONLY | • |

| PUSH ON FEET                |                                                                                                    |                                                            |                                                                                                   |                                                    |                          | - 1                                                                                                                                                                                                                                                                                                                                                                                                                                                                                                                                                                                                                                                                                                                                                                                                                                                                                                                                                                                                                                                                                                                                                                                                                                                                                                                                                                                                                                                                                                                                                                                                                                                                                                                                                                                                                                                                                                                                                                                                                                                                                                                            | B                                                                                    |
|-----------------------------|----------------------------------------------------------------------------------------------------|------------------------------------------------------------|---------------------------------------------------------------------------------------------------|----------------------------------------------------|--------------------------|--------------------------------------------------------------------------------------------------------------------------------------------------------------------------------------------------------------------------------------------------------------------------------------------------------------------------------------------------------------------------------------------------------------------------------------------------------------------------------------------------------------------------------------------------------------------------------------------------------------------------------------------------------------------------------------------------------------------------------------------------------------------------------------------------------------------------------------------------------------------------------------------------------------------------------------------------------------------------------------------------------------------------------------------------------------------------------------------------------------------------------------------------------------------------------------------------------------------------------------------------------------------------------------------------------------------------------------------------------------------------------------------------------------------------------------------------------------------------------------------------------------------------------------------------------------------------------------------------------------------------------------------------------------------------------------------------------------------------------------------------------------------------------------------------------------------------------------------------------------------------------------------------------------------------------------------------------------------------------------------------------------------------------------------------------------------------------------------------------------------------------|--------------------------------------------------------------------------------------|
| CREATED USING<br>SOLIDWORKS | FILE #: POF                                                                                        |                                                            | DWN: SK                                                                                           | APP: R.T.                                          | F                        | INAL                                                                                                                                                                                                                                                                                                                                                                                                                                                                                                                                                                                                                                                                                                                                                                                                                                                                                                                                                                                                                                                                                                                                                                                                                                                                                                                                                                                                                                                                                                                                                                                                                                                                                                                                                                                                                                                                                                                                                                                                                                                                                                                           |                                                                                      |
| TOLERANCES                  | SHEET: 1 OF 1                                                                                      | SHEET SIZE: A                                              | DT: 11/06/06                                                                                      | CHKD: S.J.                                         | PART#                    |                                                                                                                                                                                                                                                                                                                                                                                                                                                                                                                                                                                                                                                                                                                                                                                                                                                                                                                                                                                                                                                                                                                                                                                                                                                                                                                                                                                                                                                                                                                                                                                                                                                                                                                                                                                                                                                                                                                                                                                                                                                                                                                                | PRINT                                                                                |
| .XX=±.010                   | RE: RICHC                                                                                          | O, INC.                                                    |                                                                                                   | O, INC.                                            | CEETABLE                 | BI E                                                                                                                                                                                                                                                                                                                                                                                                                                                                                                                                                                                                                                                                                                                                                                                                                                                                                                                                                                                                                                                                                                                                                                                                                                                                                                                                                                                                                                                                                                                                                                                                                                                                                                                                                                                                                                                                                                                                                                                                                                                                                                                           | TYPE                                                                                 |
| FRAC =±1/64<br>ANG =±1°     |                                                                                                    |                                                            | ENG@RICHCO-INC.COM<br>(773) 539-4060                                                              |                                                    | SEE TABLE                |                                                                                                                                                                                                                                                                                                                                                                                                                                                                                                                                                                                                                                                                                                                                                                                                                                                                                                                                                                                                                                                                                                                                                                                                                                                                                                                                                                                                                                                                                                                                                                                                                                                                                                                                                                                                                                                                                                                                                                                                                                                                                                                                | CA                                                                                   |
|                             | CREATED USING<br>SOLIDWORKS<br>TOLERANCES<br>UNLESS NOTED<br>.XX=±.010<br>.XX=±.005<br>FRAC.=±1/64 | CREATED USING SOLIDWORKS TOLERANCES UNLESS NOTED .XX=±.010 | CREATED USING SOLIDWORKS TOLERANCES UNLESS NOTED .XX=±.010 XXX=±.010 FRAC.=±1/64 RE: RICHCO, INC. | CREATED USING   SOLIDWORKS   FILE #: POF   DWN: SK | CREATED USING SOLIDWORKS | CREATED USING SOLDWORKS FILE #: POF DWN: SK APP: R.T.  TOLERANCES UNLESS NOTED XX=±.010 XX=±. | PUSH ON FEET    CREATED USING SOLIDWORKS   FILE #: POF   DWN: SK   APP: R.T.   FINAL |