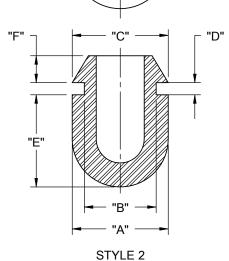

POF-40059

POF-12664

STYLE 1

- 1. MATERIAL: THERMOPLASTIC ELASTOMER, UL 94 HB (RMS-262)
- 2 COLOR: BLACK

| 2. 002011. BE 1011                    |   |
|---------------------------------------|---|
| 3. ALTERNATE UNITS FOR REFERENCE ONLY | • |

| PUSH ON FEET                |                                                                                                    |                                                            |                                                                                                   |                                                    |                          | - 1                                                                                                                                                                                                                                                                                                                                                                                                                                                                                                                                                                                                                                                                                                                                                                                                                                                                                                                                                                                                                                                                                                                                                                                                                                                                                                                                                                                                                                                                                                                                                                                                                                                                                                                                                                                                                                                                                                                                                                                                                                                                                                                            | B                                                                                    |
|-----------------------------|----------------------------------------------------------------------------------------------------|------------------------------------------------------------|---------------------------------------------------------------------------------------------------|----------------------------------------------------|--------------------------|--------------------------------------------------------------------------------------------------------------------------------------------------------------------------------------------------------------------------------------------------------------------------------------------------------------------------------------------------------------------------------------------------------------------------------------------------------------------------------------------------------------------------------------------------------------------------------------------------------------------------------------------------------------------------------------------------------------------------------------------------------------------------------------------------------------------------------------------------------------------------------------------------------------------------------------------------------------------------------------------------------------------------------------------------------------------------------------------------------------------------------------------------------------------------------------------------------------------------------------------------------------------------------------------------------------------------------------------------------------------------------------------------------------------------------------------------------------------------------------------------------------------------------------------------------------------------------------------------------------------------------------------------------------------------------------------------------------------------------------------------------------------------------------------------------------------------------------------------------------------------------------------------------------------------------------------------------------------------------------------------------------------------------------------------------------------------------------------------------------------------------|--------------------------------------------------------------------------------------|
| CREATED USING<br>SOLIDWORKS | FILE #: POF                                                                                        |                                                            | DWN: SK                                                                                           | APP: R.T.                                          | F                        | INAL                                                                                                                                                                                                                                                                                                                                                                                                                                                                                                                                                                                                                                                                                                                                                                                                                                                                                                                                                                                                                                                                                                                                                                                                                                                                                                                                                                                                                                                                                                                                                                                                                                                                                                                                                                                                                                                                                                                                                                                                                                                                                                                           |                                                                                      |
| TOLERANCES                  | SHEET: 1 OF 1                                                                                      | SHEET SIZE: A                                              | DT: 11/06/06                                                                                      | CHKD: S.J.                                         | PART#                    |                                                                                                                                                                                                                                                                                                                                                                                                                                                                                                                                                                                                                                                                                                                                                                                                                                                                                                                                                                                                                                                                                                                                                                                                                                                                                                                                                                                                                                                                                                                                                                                                                                                                                                                                                                                                                                                                                                                                                                                                                                                                                                                                | PRINT                                                                                |
| .XX=±.010                   | RE: RICHC                                                                                          | O, INC.                                                    |                                                                                                   | O, INC.                                            | CEETABLE                 | BI E                                                                                                                                                                                                                                                                                                                                                                                                                                                                                                                                                                                                                                                                                                                                                                                                                                                                                                                                                                                                                                                                                                                                                                                                                                                                                                                                                                                                                                                                                                                                                                                                                                                                                                                                                                                                                                                                                                                                                                                                                                                                                                                           | TYPE                                                                                 |
| FRAC =±1/64<br>ANG =±1°     |                                                                                                    |                                                            | ENG@RICHCO-INC.COM<br>(773) 539-4060                                                              |                                                    | SEE TABLE                |                                                                                                                                                                                                                                                                                                                                                                                                                                                                                                                                                                                                                                                                                                                                                                                                                                                                                                                                                                                                                                                                                                                                                                                                                                                                                                                                                                                                                                                                                                                                                                                                                                                                                                                                                                                                                                                                                                                                                                                                                                                                                                                                | CA                                                                                   |
|                             | CREATED USING<br>SOLIDWORKS<br>TOLERANCES<br>UNLESS NOTED<br>.XX=±.010<br>.XX=±.005<br>FRAC.=±1/64 | CREATED USING SOLIDWORKS TOLERANCES UNLESS NOTED .XX=±.010 | CREATED USING SOLIDWORKS TOLERANCES UNLESS NOTED .XX=±.010 XXX=±.010 FRAC.=±1/64 RE: RICHCO, INC. | CREATED USING   SOLIDWORKS   FILE #: POF   DWN: SK | CREATED USING SOLIDWORKS | CREATED USING SOLDWORKS FILE #: POF DWN: SK APP: R.T.  TOLERANCES UNLESS NOTED XX=±.010 XX=±. | PUSH ON FEET    CREATED USING SOLIDWORKS   FILE #: POF   DWN: SK   APP: R.T.   FINAL |