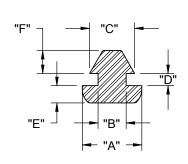

POF-40059

POF-12664

STYLE 1

- 1. MATERIAL: THERMOPLASTIC ELASTOMER, UL 94 HB (RMS-262)
- 2 COLOR: BLACK

| 2. 002011. BE 1011                    |   |
|---------------------------------------|---|
| 3. ALTERNATE UNITS FOR REFERENCE ONLY | • |

| PUSH ON FEET                |                                                                                                    |                                                            |                                                                                                   |                                                    |                          | - 1                                                                                                                                                                                                                                                                                                                                                                                                                                                                                                                                                                                                                                                                                                                                                                                                                                                                                                                                                                                                                                                                                                                                                                                                                                                                                                                                                                                                                                                                                                                                                                                                                                                                                                                                                                                                                                                                                                                                                                                                                                                                                                                            | B                                                                                    |
|-----------------------------|----------------------------------------------------------------------------------------------------|------------------------------------------------------------|---------------------------------------------------------------------------------------------------|----------------------------------------------------|--------------------------|--------------------------------------------------------------------------------------------------------------------------------------------------------------------------------------------------------------------------------------------------------------------------------------------------------------------------------------------------------------------------------------------------------------------------------------------------------------------------------------------------------------------------------------------------------------------------------------------------------------------------------------------------------------------------------------------------------------------------------------------------------------------------------------------------------------------------------------------------------------------------------------------------------------------------------------------------------------------------------------------------------------------------------------------------------------------------------------------------------------------------------------------------------------------------------------------------------------------------------------------------------------------------------------------------------------------------------------------------------------------------------------------------------------------------------------------------------------------------------------------------------------------------------------------------------------------------------------------------------------------------------------------------------------------------------------------------------------------------------------------------------------------------------------------------------------------------------------------------------------------------------------------------------------------------------------------------------------------------------------------------------------------------------------------------------------------------------------------------------------------------------|--------------------------------------------------------------------------------------|
| CREATED USING<br>SOLIDWORKS | FILE #: POF                                                                                        |                                                            | DWN: SK                                                                                           | APP: R.T.                                          | F                        | INAL                                                                                                                                                                                                                                                                                                                                                                                                                                                                                                                                                                                                                                                                                                                                                                                                                                                                                                                                                                                                                                                                                                                                                                                                                                                                                                                                                                                                                                                                                                                                                                                                                                                                                                                                                                                                                                                                                                                                                                                                                                                                                                                           |                                                                                      |
| TOLERANCES                  | SHEET: 1 OF 1                                                                                      | SHEET SIZE: A                                              | DT: 11/06/06                                                                                      | CHKD: S.J.                                         | PART#                    |                                                                                                                                                                                                                                                                                                                                                                                                                                                                                                                                                                                                                                                                                                                                                                                                                                                                                                                                                                                                                                                                                                                                                                                                                                                                                                                                                                                                                                                                                                                                                                                                                                                                                                                                                                                                                                                                                                                                                                                                                                                                                                                                | PRINT                                                                                |
| .XX=±.010                   | RE: RICHC                                                                                          | O, INC.                                                    |                                                                                                   | O, INC.                                            | CEETABLE                 | BI E                                                                                                                                                                                                                                                                                                                                                                                                                                                                                                                                                                                                                                                                                                                                                                                                                                                                                                                                                                                                                                                                                                                                                                                                                                                                                                                                                                                                                                                                                                                                                                                                                                                                                                                                                                                                                                                                                                                                                                                                                                                                                                                           | TYPE                                                                                 |
| FRAC =±1/64<br>ANG =±1°     |                                                                                                    |                                                            | ENG@RICHCO-INC.COM<br>(773) 539-4060                                                              |                                                    | SEE TABLE                |                                                                                                                                                                                                                                                                                                                                                                                                                                                                                                                                                                                                                                                                                                                                                                                                                                                                                                                                                                                                                                                                                                                                                                                                                                                                                                                                                                                                                                                                                                                                                                                                                                                                                                                                                                                                                                                                                                                                                                                                                                                                                                                                | CA                                                                                   |
|                             | CREATED USING<br>SOLIDWORKS<br>TOLERANCES<br>UNLESS NOTED<br>.XX=±.010<br>.XX=±.005<br>FRAC.=±1/64 | CREATED USING SOLIDWORKS TOLERANCES UNLESS NOTED .XX=±.010 | CREATED USING SOLIDWORKS TOLERANCES UNLESS NOTED .XX=±.010 XXX=±.010 FRAC.=±1/64 RE: RICHCO, INC. | CREATED USING   SOLIDWORKS   FILE #: POF   DWN: SK | CREATED USING SOLIDWORKS | CREATED USING SOLDWORKS FILE #: POF DWN: SK APP: R.T.  TOLERANCES UNLESS NOTED XX=±.010 XX=±. | PUSH ON FEET    CREATED USING SOLIDWORKS   FILE #: POF   DWN: SK   APP: R.T.   FINAL |